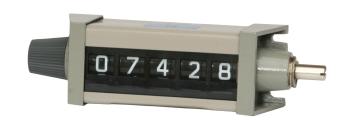

# 7438, 7430 Series Medium Sized Totalizer

Bold 5-figure display and smooth rotary reset highlight this series of industrial grade totalizers. Other features include long-life bearings and 0.25" (6.35 mm) shaft, permitting use of our measuring wheels for linear footage totalizing applications. Counting is bidirectional on rotary input models.

## 7428,7430 Series **Medium Sized Totalizer**