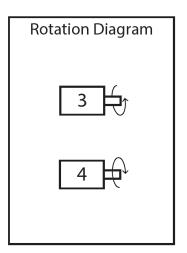

#### **SPECIFICATIONS**

Direct Drive (7428 Series) adds ten counts for each drive shaft revolution in specified rotation, subtracts for opposite rotations if reset knob is not obstructed. Revolution Drive (7430 Series) adds one count for each drive shaft revolution in specified rotation; subtracts for opposite rotations if reset knob is not obstructed. Direct Drive (7428 Series): 200 rpm of drive shaft SPEED RevolutionDrive (7430 Series): 750 rpm of drive shaft NUMBER OF FIGURES SIZE OF FIGURES 0.270" high x 0.185" wide (6.86 mm x 4.70 mm) COLOR OF FIGURES White on black RESET Manual knob LUBRICATION Not required MOUNTING End Caps: Zamak Case: C.A.B. plastic CONSTRUCTION Internal Parts: Acetal resin and A.B.S. plastic and sintered metal Drive Shafts: Plated steel WEIGHT 6 oz. (170g)

#### Standard Models

0742835-001 Direct Drive, Sleeve Bearings, Counterclockwise Rotation 0743035-001 Revolution Drive, Sleeve Bearings, Counterclockwise Rotation 0743035-201 Revolution Drive, Needle Bearings, Counterclockwise Rotation

0742845-001 Direct Drive, Sleeve Bearings, Clockwise Rotation 0743045-001 Revolution Drive, Sleeve Bearings, Clockwise Rotation 0743045-201 Revolution Drive, Needle Bearings, Clockwise Rotation

Special variations available. Please consult factory.