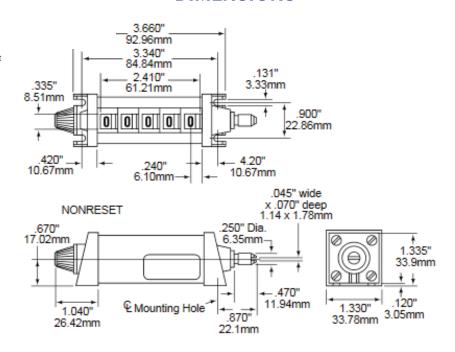

IONS**

Direct Drive (7428 Series) adds ten counts for each drive shaft revolution in specified rotation, subtracts for opposite rotations if reset knob is not obstructed. Revolution Drive (7430 Series) adds one count for each drive shaft revolution in specified rotation; subtracts for opposite rotations if reset knob is not obstructed. Direct Drive (7428 Series): 200 rpm of drive shaft SPEED RevolutionDrive (7430 Series): 750 rpm of drive shaft NUMBER OF FIGURES SIZE OF FIGURES 0.270" high x 0.185" wide (6.86 mm x 4.70 mm) COLOR OF FIGURES White on black RESET Manual knob LUBRICATION Not required MOUNTING End Caps: Zamak Case: C.A.B. plastic CONSTRUCTION Internal Parts: Acetal resin and A.B.S. plastic and sintered metal Drive Shafts: Plated steel WEIGHT 6 oz. (170g)

#### **DIMENSIONS**



### ORDERING INFORMATION

#### Standard Models

0742835-001 Direct Drive, Sleeve Bearings, Counterclockwise Rotation 0743035-001 Revolution Drive, Sleeve Bearings, Counterclockwise Rotation 0743035-201 Revolution Drive, Needle Bearings, Counterclockwise Rotation

0742845-001 Direct Drive, Sleeve Bearings, Clockwise Rotation 0743045-001 Revolution Drive, Sleeve Bearings, Clockwise Rotation 0743045-201 Revolution Drive, Needle Bearings, Clockwise Rotation

Special variations available. Please consult factory.