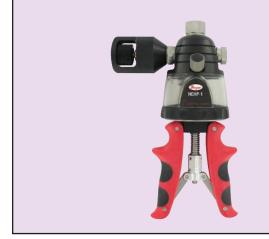

## Series HCHP Triple Filtration, Generates pressure up to 10,000 psi (700 bar)

**The Series HCHP Hydraulic Calibration Hand Pump** utilizes a fully adjustable stroke control that allows for quick priming, easy pumping and fast pressure generation up to 10000 psi (700 bar). The ergonomically engineered handles provide extra comfort, while the triple filtration system ensures pump operation in spite of dirty conditions. The shatterproof reservoir and stainless steel construction guarantee leak free operation. The Series HCHP has oversized check valves to provide smooth controlled operation.

Model HCHP-1, Calibration Hand Pump Model HCHP-1K, Calibration Hand Pump with Hose Kit

## SPECIFICATIONS

Output Ranges: 0 to 10,000 psi (0 to 700 bar). Process Connection: 1/4" NPT/BSP. Gage Connection: 1/4" NPT/BSP.

Materials: SS, polyurethane, anodized hard-coat aluminum, PTFE, and nitrile. Weight: 3 lb (1.36 kg).