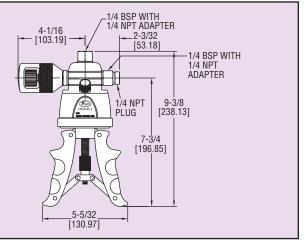

## SPECIFICATIONS

Output Ranges: 0 to 10,000 psi (0 to 700 bar). Process Connection: 1/4" NPT/BSP. Gage Connection: 1/4" NPT/BSP.

Materials: SS, polyurethane, anodized hard-coat aluminum, PTFE, and nitrile. Weight: 3 lb (1.36 kg).