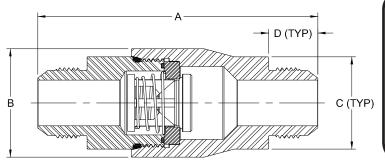

| Nominal<br>Pipe Size | A    | O.D.<br>B | Hex Ends<br>C | D    | Part<br>Number |
|----------------------|------|-----------|---------------|------|----------------|
| * 1/8                | 3.86 | 1-1/4     | 1-1/16        | 0.76 | EPIC-0125FT    |
| 1/4                  | 3.44 | 1-1/4     | 1-1/16        | 0.55 | EPIC-0250FT    |
| 3/8                  | 3.45 | 1-1/4     | 1-1/16        | 0.56 | EPIC-0375FT    |
| 1/2                  | 4.07 | 1-7/16    | 1-1/8         | 0.66 | EPIC-0500FT    |
| 3/4                  | 4.88 | 1-3/4     | 1-7/16        | 0.86 | EPIC-0750FT    |
| 1                    | 5.17 | 2         | 1-9/16        | 0.91 | EPIC-1000FT    |

<sup>\*</sup> End connections are not integral to the body.