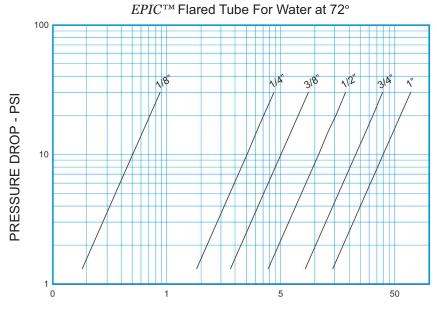

## **Non-Shock Pressure-Temperature Rating**

Recommended service temperature for the  $EPIC^{\rm TM}$  series is +10°F to 400°F. Pressure rating is 1500 psi from +10°F to 300°F and 1395 psi at 400°F.

| Style <i>EPIC</i> ™ Flared Tube<br>C <sub>V</sub> Values & Valve Weights |                                                                     |                                                                                                                                                                                  |  |  |  |  |
|--------------------------------------------------------------------------|---------------------------------------------------------------------|----------------------------------------------------------------------------------------------------------------------------------------------------------------------------------|--|--|--|--|
| C <sub>V</sub>                                                           | SS                                                                  | Part Number                                                                                                                                                                      |  |  |  |  |
| 0.08                                                                     | 10.4 oz.                                                            | EPIC-0125FT                                                                                                                                                                      |  |  |  |  |
| 0.8                                                                      | 9.6 oz                                                              | EPIC-0250FT                                                                                                                                                                      |  |  |  |  |
| 1.6                                                                      | 9.6 oz.                                                             | EPIC-0375FT                                                                                                                                                                      |  |  |  |  |
| 3.4                                                                      | 14.1 oz.                                                            | EPIC-0500FT                                                                                                                                                                      |  |  |  |  |
| 7.2                                                                      | 1.5 lb.                                                             | EPIC-0750FT                                                                                                                                                                      |  |  |  |  |
| 12.6                                                                     | 1.9 lb.                                                             | EPIC-1000FT                                                                                                                                                                      |  |  |  |  |
|                                                                          | C <sub>V</sub> Value  C <sub>V</sub> 0.08  0.8  1.6  3.4  7.2  12.6 | C <sub>V</sub> Values & Valve Weight           C <sub>V</sub> SS           0.08 10.4 oz.           0.8 9.6 oz           1.6 9.6 oz.           3.4 14.1 oz.           7.2 1.5 lb. |  |  |  |  |